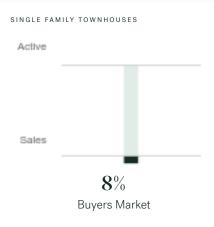

## Whistler Single Family Townhomes

JUNE 2024 - 5 YEAR TREND

#### Market Status

Whistler is currently a **Buyers Market**. This means that **less than 12%** of listings are sold within **30 days**. Buyers may have a **slight advantage** when negotiating prices.

KLEIN II

#### Sales-to-Active Ratio

Summary of Sales Price Change

Number of Transactions