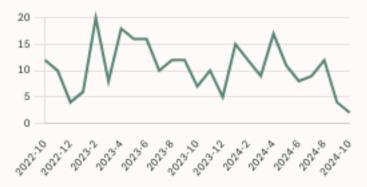

#### Sales-to-Active Ratio

Number of Transactions

#### Sales-to-Active Ratio

Summary of Sales Price Change

Number of Transactions