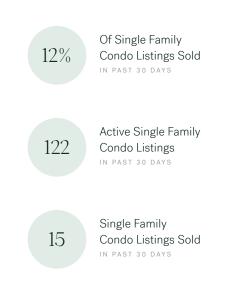

## Whistler Single Family Condos

JUNE 2024 - 5 YEAR TREND

#### Market Status

Buyers Market

Whistler is currently a **Buyers Market**. This means that **less than 12%** of listings are sold within **30 days**. Buyers may have a **slight advantage** when negotiating prices.