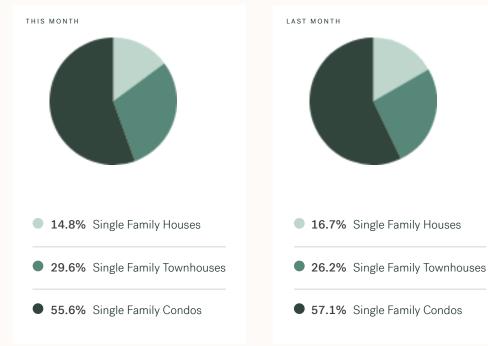

-------------|----------------------|--------------------|
| Emerald Estates Function | on Junction Green Lak | e Estates Nesters    | Nordic Pinecrest     | Rainbow Spring Cree  | k Spruce Grove     |
| Wedgewoods Westside      | Whistler Area Rural   | Whistler Blackcomb   | Whistler Cay Estates | Whistler Cay Heights | Whistler Creek     |
| Whistler Village White ( | Gold                  |                      |                      |                      |                    |

## June 2024 Whistler Overview

### Sales-to-Active Ratio







#### HPI Benchmark Price (Average Price)



↑ 47.1% Higher Than Last Year



- ↑ 55.5% Higher Than Last Month MAY 2024
- ↑ 31.1% Higher Than Last Year JUNE 2023



↑ 26.6% Higher Than Last Month

↑ 46.2% Higher Than Last Year

#### Market Share





## KLEIN II |

ROYAL LEPAGE

## Whistler Single Family Houses

JUNE 2024 - 5 YEAR TREND

#### Market Status



Whistler is currently a **Buyers Market**. This means that **less than 12%** of listings are sold within **30 days**. Buyers may have a **slight advantage** when negotiating prices.





KLEIN II

ROYAL LEPAGE

#### Sales Price





#### Sales-to-Active Ratio



Number of Transactions



## Whistler Single Family Townhomes

JUNE 2024 - 5 YEAR TREND

#### Market Status



Whistler is currently a **Buyers Market**. This means that **less than 12%** of listings are sold within **30 days**. Buyers may have a **slight advantage** when negotiating prices.





KLEIN II

ROYAL LEPAGE

#### Sales Price





#### Sales-to-Active Ratio

Summary of Sales Price Change



Number of Transac