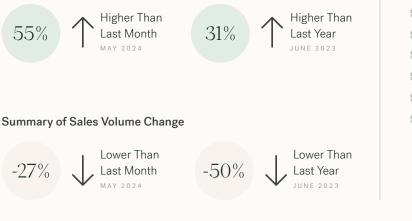

#### HPI Benchmark Price (Average Price)

↑ 47.1% Higher Than Last Year

- ↑ 55.5% Higher Than Last Month MAY 2024
- ↑ 31.1% Higher Than Last Year JUNE 2023

↑ 26.6% Higher Than Last Month

↑ 46.2% Higher Than Last Year