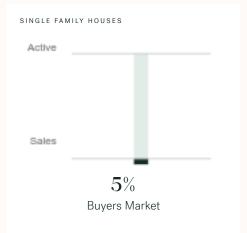

## Whistler Single Family Houses

JUNE 2024 - 5 YEAR TREND

#### Market Status

Whistler is currently a **Buyers Market**. This means that **less than 12%** of listings are sold within **30 days**. Buyers may have a **slight advantage** when negotiating prices.

KLEIN II

#### Sales-to-Active Ratio

Number of Transactions