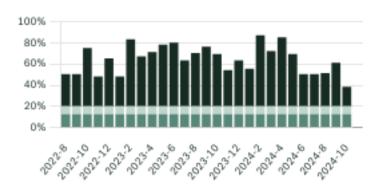

#### Sales-to-Active Ratio

Number of Transactions

#### Sales-to-Active Ratio

Summary of Sales Price Change

Number of Transactions