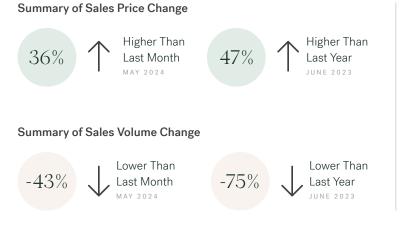

#### HPI Benchmark Price (Average Price)

↑ 47.1% Higher Than Last Year

- ↑ 55.5% Higher Than Last Month MAY 2024
- ↑ 31.1% Higher Than Last Year JUNE 2023

↑ 26.6% Higher Than Last Month

↑ 46.2% Higher Than Last Year

#### Sales Price

#### Sales-to-Active Ratio

Summary of Sales Price Change

Number of Transactions

# Summary of Sales Price Change