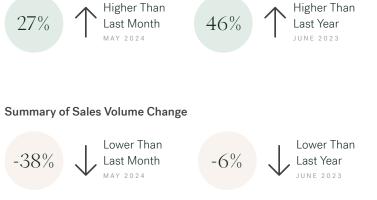

#### HPI Benchmark Price (Average Price)

↑ 47.1% Higher Than Last Year

- ↑ 55.5% Higher Than Last Month MAY 2024
- ↑ 31.1% Higher Than Last Year JUNE 2023

↑ 26.6% Higher Than Last Month

↑ 46.2% Higher Than Last Year

#### Sales-to-Active Ratio

Summary of Sales Price Change

Number of Transactions

# Summary of Sales Price Change