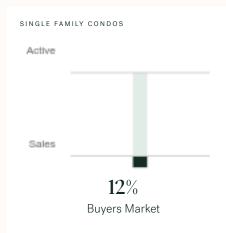

## Whistler Single Family Condos

JUNE 2024 - 5 YEAR TREND

#### Market Status

Buyers Market

Whistler is currently a **Buyers Market**. This means that **less than 12%** of listings are sold within **30 days**. Buyers may have a **slight advantage** when negotiating prices.

#### Sales-to-Active Ratio

Number of Transactions