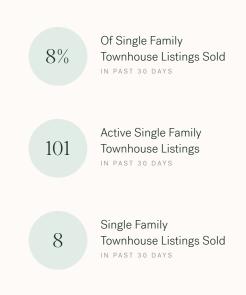

#### Market Status

Whistler is currently a **Buyers Market**. This means that **less than 12%** of listings are sold within **30 days**. Buyers may have a **slight advantage** when negotiating prices.

KLEIN II