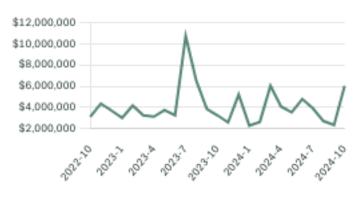

Whistler Village White ( | Gold                  |                      |                      |                      |                    |

## June 2024 Whistler Overview

### Sales-to-Active Ratio







#### HPI Benchmark Price (Average Price)



↑ 47.1% Higher Than Last Year



- ↑ 55.5% Higher Than Last Month MAY 2024
- ↑ 31.1% Higher Than Last Year JUNE 2023



↑ 26.6% Higher Than Last Month

↑ 46.2% Higher Than Last Year

#### Market Share





## KLEIN II |

ROYAL LEPAGE

## Whistler Single Family Houses

JUNE 2024 - 5 YEAR TREND

#### Market Status



Whistler is currently a **Buyers Market**. This means that **less than 12%** of listings are sold within **30 days**. Buyers may have a **slight advantage** when negotiating prices.





KLEIN II

ROYAL LEPAGE

#### Sales Price





#### Sales-to-Active Ratio



Number of Transactions



## Whistler Single Family Townhomes

JUNE 2024 - 5 YEAR TREND

#### Market Status



Whistler is currently a **Buyers Market**. This means that **less than 12%** of listings are sold within **30 days**. Buyers may have a **slight advantage** when negotiating prices.





KLEIN II

ROYAL LEPAGE

#### Sales Price





#### Sales-to-Active Ratio

Summary of Sales Price Change



Number of Transactions



## Whistler Single Family Condos

JUNE 2024 - 5 YEAR TREND

#### Market Status

Buyers Market

Whistler is currently a **Buyers Market**. This means that **less than 12%** of listings are sold within **30 days**. Buyers may have a **slight advantage** when negotiating prices.





KLEIN II

ROYAL LEPAGE

#### Sales Price



# Summary o