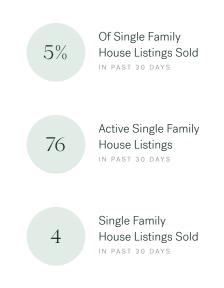

Whistler Cay Heights | Whistler Creek     |
| Whistler Village White ( | Gold                  |                      |                      |                      |                    |

## June 2024 Whistler Overview

### Sales-to-Active Ratio







#### HPI Benchmark Price (Average Price)



↑ 47.1% Higher Than Last Year



- ↑ 55.5% Higher Than Last Month MAY 2024
- ↑ 31.1% Higher Than Last Year JUNE 2023



↑ 26.6% Higher Than Last Month

↑ 46.2% Higher Than Last Year

#### Market Share





## KLEIN II |

ROYAL LEPAGE

## Whistler Single Family Houses

JUNE 2024 - 5 YEAR TREND

#### Market Status



Whistler is currently a **Buyers Market**. This means that **less than 12%** of listings are sold within **30 days**. Buyers may have a **slight advantage** when negotiating prices.





KLEIN II

ROYAL LEPAGE

#### Sales Price





#### Sales-to-Active Ratio



Number of Transactions



## Whistler Single Family Townhomes

JUNE 2024 - 5 YEAR TREND

#### Market Status



Whistler is currently a **Buyers Market**. This means that **less than 12%** of listings are sold within **30 days**. Buyers may have a **slight advantage** when negotiating prices.





KLEIN II

ROYAL LEPAGE

#### Sales Price





#### Sales-to-Active Ratio

Summary of Sales Price Change



Number of Transactions



## Whistler Single Family Condos

JUNE 2024 - 5 YEAR TREND

#### Market Status

Buyers Market

Whistler is currently a **Buyers Market**. This means that **less than 12%** of listings are sold within **30 days**. Buyers may have a **slight advantage** when negotiating prices.





KLEIN II