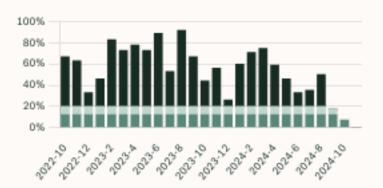

#### Sales-to-Active Ratio

Number of Transactions

#### Sales-to-Active Ratio

Summary of Sales Price Change

Number of Transactions