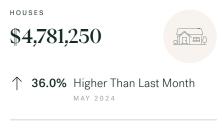

#### HPI Benchmark Price (Average Price)

↑ 47.1% Higher Than Last Year

- ↑ 55.5% Higher Than Last Month MAY 2024
- ↑ 31.1% Higher Than Last Year JUNE 2023

↑ 26.6% Higher Than Last Month

↑ 46.2% Higher Than Last Year