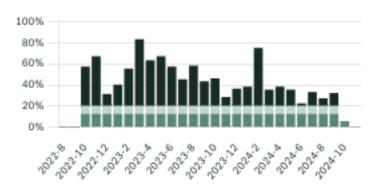

## Whistler Single Family Townhomes

JUNE 2024 - 5 YEAR TREND

#### Market Status

Whistler is currently a **Buyers Market**. This means that **less than 12%** of listings are sold within **30 days**. Buyers may have a **slight advantage** when negotiating prices.

KLEIN II

#### Sales Price