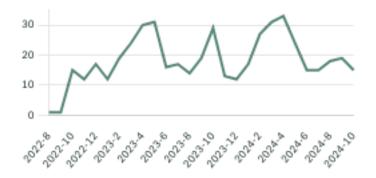

#### Sales-to-Active Ratio

Number of Transactions

#### Sales-to-Active Ratio

Summary of Sales Price Change

Number of Transactions