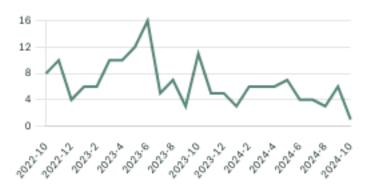

## Whistler Single Family Townhomes

JUNE 2024 - 5 YEAR TREND

#### Sales-to-Active Ratio

Summary of Sales Price Change

Number of Transactions